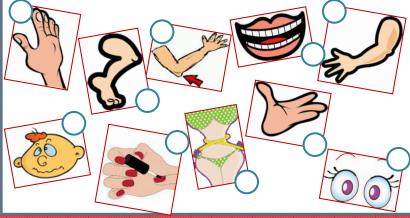

1 eyes 2 nose 3 back 4 hair 5 leg 6 foot 7 hand 8 arm 9 fingers 10 head 11 ear 12 neck 13 elbow 14 tongue 15 knee 16 palm 17 sole 18 teeth 19 nails 20 waist