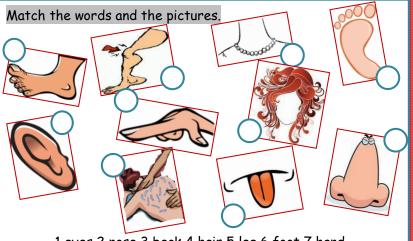

1 eyes 2 nose 3 back 4 hair 5 leg 6 foot 7 hand 8 arm 9 fingers 10 head 11 ear 12 neck 13 elbow 14 tongue 15 knee 16 palm 17 sole 18 teeth 19 nails 20 waist